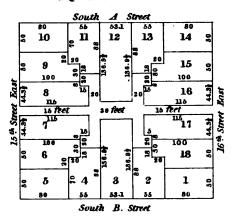

M." Street East 120 1 100 1 ß 3 100 5

100

Worth D Street

100

9

100

North























|   | • |        |   |
|---|---|--------|---|
|   |   |        |   |
|   |   |        |   |
|   |   |        |   |
|   |   |        |   |
|   |   |        |   |
|   |   |        |   |
|   |   |        |   |
|   | - |        |   |
|   |   |        |   |
|   |   | -<br>• |   |
|   |   |        |   |
|   |   |        |   |
| • |   |        |   |
|   |   |        | • |



| • | • |
|---|---|
| • |   |
|   |   |
|   |   |
|   |   |
|   | - |
|   |   |
|   |   |
|   |   |
|   |   |
|   |   |
|   |   |
|   |   |
|   |   |
|   |   |
|   |   |
|   |   |
|   |   |
|   |   |
|   |   |
| • |   |
|   |   |
|   |   |



# SQUARE NYIOTI



#### SQUARE S. OF Nº1072







SQUARE Nº1069



SQUARE Nº 1072





SQUARE Nº1075











# SQUARE Nº1086



# SQUARE Nº1087





# SQUARE Nº1089







|   |   |     | · |   | · | - |
|---|---|-----|---|---|---|---|
|   |   | ·   |   |   |   |   |
| • |   |     | • |   |   |   |
|   | - | nje |   |   |   |   |
|   |   |     |   |   |   |   |
|   |   |     |   | - |   |   |
|   |   |     |   |   |   |   |
| · |   |     |   |   | - |   |
|   |   |     |   |   |   |   |
|   |   |     |   |   |   | • |





#### SQUARE Nº1093



#### SQUARE Nº1094



#### SQUARE Nº 1095



# SQUARE Nº1096



# SQUARE Nº 1097





|   |     | •   |   |  |
|---|-----|-----|---|--|
|   |     |     |   |  |
|   |     |     |   |  |
|   |     |     |   |  |
|   |     |     |   |  |
|   |     | •   |   |  |
| , |     |     |   |  |
|   |     |     |   |  |
|   |     |     |